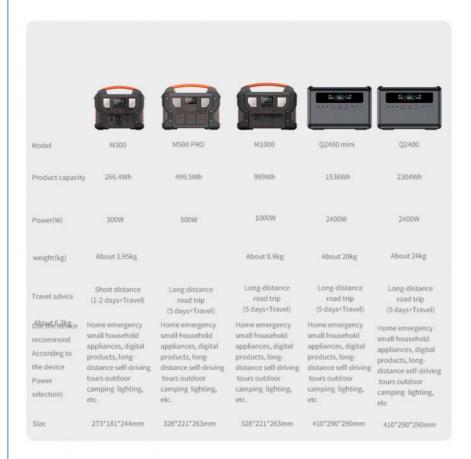

|
| Warrantly                        | 12 months                                                                                  |
|                                  |                                                                                            |

## 9 Protections Strictly Abide By Charging Safety

Overcurrect protection
Short-circuit protection
Over discharge protection
Low temperature protection
High temperature protection
Overvoltage protection
Overload protection
Signal interference protection
Overcharge protection



















# **Packing list**



18V-23V Mc4 connector cable



power supply adapter



12V-14V car charger cable



Instruction manual

## Choose the one that suits you with more peace of mind