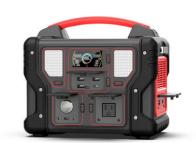

#### **Product Specification**

| Product Specification            |                                                                                            |
|----------------------------------|--------------------------------------------------------------------------------------------|
| Rated Power AC                   | 300W                                                                                       |
| Capacity                         | 266.4Wh (22.2V/12Ah or 3.7V/72000mAh)                                                      |
| Battery type                     | UL Li-ion                                                                                  |
| Power Indicate                   | LCD display                                                                                |
| LCD Display                      | Battery remaining capacity, Battery fault, total output power,Over temperature,input power |
| DC Input                         | DC15V/4A(60W max,adapter with UL,CCC,CE,PSE,FCC)                                           |
| DC fully Charging                |                                                                                            |
| Time                             | About 5∼6H                                                                                 |
| Solar Controller Model           | MPPT                                                                                       |
| Solar Charging Input             | 18-23V/3A(60W max)                                                                         |
| Charging Temperature Range       | 32~104°F(0°C~40°C)                                                                         |
| USB Output                       | Type-C output:PD 60W(5V3A,9V3A,12V3A,15V3A,20V3A)*1                                        |
|                                  | USB output:QC3.0(18W/5V3A,9V2A,12V1.5A)*3(total 54W)                                       |
| Wireless Charge<br>Output        | 10W                                                                                        |
| Cigarret Lighter output          | 12V/10A(120W)                                                                              |
| DC output                        | 12V/5A/DC5521*2(total 120W)                                                                |
| LED light                        | 5W*2(total 10W Max)                                                                        |
|                                  | SOS,flashlight                                                                             |
| AC Output                        | Output waveform:pure sinewave                                                              |
|                                  | Output voltage:110V(US/JP) or 220V(EU/UK/AU/CN) (AC output                                 |
|                                  | voltage and frequency are customized, according to different                               |
|                                  | countries and regions.Please refer to the actual product)                                  |
|                                  | Output frequency: 50/60Hz                                                                  |
|                                  | Peak AC output:600W                                                                        |
|                                  | AC continuous output: 300W                                                                 |
| Discharging<br>Temperature Range | 14~104°F(-10~40°C)                                                                         |
| Product size/Weight              | 273*181*244mm/about 3.95kg                                                                 |
| Carton Size/Weight               | 59*30*32CM/about 17Kg/3PCS                                                                 |
| Protections                      | over-charging, short-circuit ,low-voltage,over-temperatature and                           |
|                                  | over-discharging protection                                                                |
| Color                            | Oranger+gray,Blue+gray,Red+gray,Green+gray                                                 |
| Housing Material                 | ABS+PC (fireproofing V0)                                                                   |
| Working Temperature              | -15~45°C                                                                                   |
| Tonking Tomporatoro              |                                                                                            |
| Operation Humidity               | 10%~90%                                                                                    |
|                                  | 1*M300 portable power supply, 1*60W power supply,1*User                                    |
| Standard Package<br>Include      | Manual, ,color box packaging,1*MC4 charging cable, 1*vehicle                               |
|                                  | charging cable                                                                             |
| Warrantly                        | 12 months                                                                                  |
|                                  |                                                                                            |