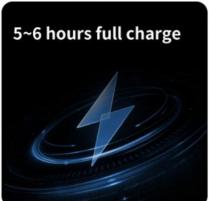

#### **Product Specification**

| Product Specification            |                                                                                            |
|----------------------------------|--------------------------------------------------------------------------------------------|
| Rated Power AC                   | 300W                                                                                       |
| Capacity                         | 266.4Wh (22.2V/12Ah or 3.7V/72000mAh)                                                      |
| Battery type                     | UL Li-ion                                                                                  |
| Power Indicate                   | LCD display                                                                                |
| LCD Display                      | Battery remaining capacity, Battery fault, total output power,Over temperature,input power |
| DC Input                         | DC15V/4A(60W max,adapter with UL,CCC,CE,PSE,FCC)                                           |
| DC fully Charging                |                                                                                            |
| Time                             | About 5∼6H                                                                                 |
| Solar Controller Model           | MPPT                                                                                       |
| Solar Charging Input             | 18-23V/3A(60W max)                                                                         |
| Charging Temperature Range       | 32~104°F(0°C~40°C)                                                                         |
| USB Output                       | Type-C output:PD 60W(5V3A,9V3A,12V3A,15V3A,20V3A)*1                                        |
|                                  | USB output:QC3.0(18W/5V3A,9V2A,12V1.5A)*3(total 54W)                                       |
| Wireless Charge<br>Output        | 10W                                                                                        |
| Cigarret Lighter output          | 12V/10A(120W)                                                                              |
| DC output                        | 12V/5A/DC5521*2(total 120W)                                                                |
| LED light                        | 5W*2(total 10W Max)                                                                        |
|                                  | SOS,flashlight                                                                             |
| AC Output                        | Output waveform:pure sinewave                                                              |
|                                  | Output voltage:110V(US/JP) or 220V(EU/UK/AU/CN) (AC output                                 |
|                                  | voltage and frequency are customized, according to different                               |
|                                  | countries and regions.Please refer to the actual product)                                  |
|                                  | Output frequency: 50/60Hz                                                                  |
|                                  | Peak AC output:600W                                                                        |
|                                  | AC continuous output: 300W                                                                 |
| Discharging<br>Temperature Range | 14~104°F(-10~40°C)                                                                         |
| Product size/Weight              | 273*181*244mm/about 3.95kg                                                                 |
| Carton Size/Weight               | 59*30*32CM/about 17Kg/3PCS                                                                 |
| Protections                      | over-charging, short-circuit ,low-voltage,over-temperatature and                           |
|                                  | over-discharging protection                                                                |
| Color                            | Oranger+gray,Blue+gray,Red+gray,Green+gray                                                 |
| Housing Material                 | ABS+PC (fireproofing V0)                                                                   |
| Working Temperature              | -15~45°C                                                                                   |
| Tonking Tomporatoro              |                                                                                            |
| Operation Humidity               | 10%~90%                                                                                    |
|                                  | 1*M300 portable power supply, 1*60W power supply,1*User                                    |
| Standard Package<br>Include      | Manual, ,color box packaging,1*MC4 charging cable, 1*vehicle                               |
|                                  | charging cable                                                                             |
| Warrantly                        | 12 months                                                                                  |
|                                  |                                                                                            |