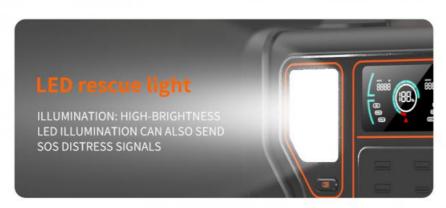

#### **Product Specification**

| Product Specification            |                                                                                            |
|----------------------------------|--------------------------------------------------------------------------------------------|
| Rated Power AC                   | 300W                                                                                       |
| Capacity                         | 266.4Wh (22.2V/12Ah or 3.7V/72000mAh)                                                      |
| Battery type                     | UL Li-ion                                                                                  |
| Power Indicate                   | LCD display                                                                                |
| LCD Display                      | Battery remaining capacity, Battery fault, total output power,Over temperature,input power |
| DC Input                         | DC15V/4A(60W max,adapter with UL,CCC,CE,PSE,FCC)                                           |
| DC fully Charging                |                                                                                            |
| Time                             | About 5∼6H                                                                                 |
| Solar Controller Model           | MPPT                                                                                       |
| Solar Charging Input             | 18-23V/3A(60W max)                                                                         |
| Charging Temperature Range       | 32~104°F(0°C~40°C)                                                                         |
| USB Output                       | Type-C output:PD 60W(5V3A,9V3A,12V3A,15V3A,20V3A)*1                                        |
|                                  | USB output:QC3.0(18W/5V3A,9V2A,12V1.5A)*3(total 54W)                                       |
| Wireless Charge<br>Output        | 10W                                                                                        |
| Cigarret Lighter output          | 12V/10A(120W)                                                                              |
| DC output                        | 12V/5A/DC5521*2(total 120W)                                                                |
| LED light                        | 5W*2(total 10W Max)                                                                        |
|                                  | SOS,flashlight                                                                             |
| AC Output                        | Output waveform:pure sinewave                                                              |
|                                  | Output voltage:110V(US/JP) or 220V(EU/UK/AU/CN) (AC output                                 |
|                                  | voltage and frequency are customized, according to different                               |
|                                  | countries and regions.Please refer to the actual product)                                  |
|                                  | Output frequency: 50/60Hz                                                                  |
|                                  | Peak AC output:600W                                                                        |
|                                  | AC continuous output: 300W                                                                 |
| Discharging<br>Temperature Range | 14~104°F(-10~40°C)                                                                         |
| Product size/Weight              | 273*181*244mm/about 3.95kg                                                                 |
| Carton Size/Weight               | 59*30*32CM/about 17Kg/3PCS                                                                 |
| Protections                      | over-charging, short-circuit ,low-voltage,over-temperatature and                           |
|                                  | over-discharging protection                                                                |
| Color                            | Oranger+gray,Blue+gray,Red+gray,Green+gray                                                 |
| Housing Material                 | ABS+PC (fireproofing V0)                                                                   |
| Working Temperature              | -15~45°C                                                                                   |
| Tonking Tomporatoro              |                                                                                            |
| Operation Humidity               | 10%~90%                                                                                    |
|                                  | 1*M300 portable power supply, 1*60W power supply,1*User                                    |
| Standard Package<br>Include      | Manual, ,color box packaging,1*MC4 charging cable, 1*vehicle                               |
|                                  | charging cable                                                                             |
| Warrantly                        | 12 months                                                                                  |
|                                  |                                                                                            |