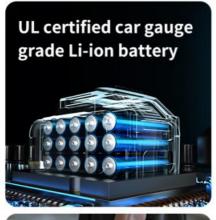

#### **Description of Portable Power Station**

Portable power station is equipped with 300Wh lithium-ion battery pack, which contains upgraded chip, supports fast charging function and more than 1000 recycling times. Pure Sine Wave technology AC outlets deliver stable and safe power, without damage and reduces audible and electrical noise.

#### **Product Specification**

| Product Specification            |                                                                                            |
|----------------------------------|--------------------------------------------------------------------------------------------|
| Rated Power AC                   | 300W                                                                                       |
| Capacity                         | 266.4Wh (22.2V/12Ah or 3.7V/72000mAh)                                                      |
| Battery type                     | UL Li-ion                                                                                  |
| Power Indicate                   | LCD display                                                                                |
| LCD Display                      | Battery remaining capacity, Battery fault, total output power,Over temperature,input power |
| DC Input                         | DC15V/4A(60W max,adapter with UL,CCC,CE,PSE,FCC)                                           |
| DC fully Charging                |                                                                                            |
| Time                             | About 5∼6H                                                                                 |
| Solar Controller Model           | MPPT                                                                                       |
| Solar Charging Input             | 18-23V/3A(60W max)                                                                         |
| Charging Temperature Range       | 32~104°F(0°C~40°C)                                                                         |
| USB Output                       | Type-C output:PD 60W(5V3A,9V3A,12V3A,15V3A,20V3A)*1                                        |
|                                  | USB output:QC3.0(18W/5V3A,9V2A,12V1.5A)*3(total 54W)                                       |
| Wireless Charge<br>Output        | 10W                                                                                        |
| Cigarret Lighter output          | 12V/10A(120W)                                                                              |
| DC output                        | 12V/5A/DC5521*2(total 120W)                                                                |
| LED light                        | 5W*2(total 10W Max)                                                                        |
|                                  | SOS,flashlight                                                                             |
| AC Output                        | Output waveform:pure sinewave                                                              |
|                                  | Output voltage:110V(US/JP) or 220V(EU/UK/AU/CN) (AC output                                 |
|                                  | voltage and frequency are customized, according to different                               |
|                                  | countries and regions.Please refer to the actual product)                                  |
|                                  | Output frequency: 50/60Hz                                                                  |
|                                  | Peak AC output:600W                                                                        |
|                                  | AC continuous output: 300W                                                                 |
| Discharging<br>Temperature Range | 14~104°F(-10~40°C)                                                                         |
| Product size/Weight              | 273*181*244mm/about 3.95kg                                                                 |
| Carton Size/Weight               | 59*30*32CM/about 17Kg/3PCS                                                                 |
| Protections                      | over-charging, short-circuit ,low-voltage,over-temperatature and                           |
|                                  | over-discharging protection                                                                |
| Color                            | Oranger+gray,Blue+gray,Red+gray,Green+gray                                                 |
| Housing Material                 | ABS+PC (fireproofing V0)                                                                   |
| Working Temperature              | -15~45°C                                                                                   |
| Tonking Tomporatoro              |                                                                                            |
| Operation Humidity               | 10%~90%                                                                                    |
|                                  | 1*M300 portable power supply, 1*60W power supply,1*User                                    |
| Standard Package<br>Include      | Manual, ,color box packaging,1*MC4 charging cable, 1*vehicle                               |
|                                  | charging cable                                                                             |
| Warrantly                        | 12 months                                                                                  |
|                                  |                                                                                            |