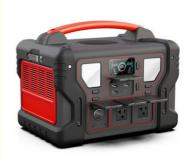

#### **Product Specification**

| Product Specification            |                                                                                            |
|----------------------------------|--------------------------------------------------------------------------------------------|
| Rated Power AC                   | 300W                                                                                       |
| Capacity                         | 266.4Wh (22.2V/12Ah or 3.7V/72000mAh)                                                      |
| Battery type                     | UL Li-ion                                                                                  |
| Power Indicate                   | LCD display                                                                                |
| LCD Display                      | Battery remaining capacity, Battery fault, total output power,Over temperature,input power |
| DC Input                         | DC15V/4A(60W max,adapter with UL,CCC,CE,PSE,FCC)                                           |
| DC fully Charging                |                                                                                            |
| Time                             | About 5∼6H                                                                                 |
| Solar Controller Model           | MPPT                                                                                       |
| Solar Charging Input             | 18-23V/3A(60W max)                                                                         |
| Charging Temperature Range       | 32~104°F(0°C~40°C)                                                                         |
| USB Output                       | Type-C output:PD 60W(5V3A,9V3A,12V3A,15V3A,20V3A)*1                                        |
|                                  | USB output:QC3.0(18W/5V3A,9V2A,12V1.5A)*3(total 54W)                                       |
| Wireless Charge<br>Output        | 10W                                                                                        |
| Cigarret Lighter output          | 12V/10A(120W)                                                                              |
| DC output                        | 12V/5A/DC5521*2(total 120W)                                                                |
| LED light                        | 5W*2(total 10W Max)                                                                        |
|                                  | SOS,flashlight                                                                             |
| AC Output                        | Output waveform:pure sinewave                                                              |
|                                  | Output voltage:110V(US/JP) or 220V(EU/UK/AU/CN) (AC output                                 |
|                                  | voltage and frequency are customized, according to different                               |
|                                  | countries and regions.Please refer to the actual product)                                  |
|                                  | Output frequency: 50/60Hz                                                                  |
|                                  | Peak AC output:600W                                                                        |
|                                  | AC continuous output: 300W                                                                 |
| Discharging<br>Temperature Range | 14~104°F(-10~40°C)                                                                         |
| Product size/Weight              | 273*181*244mm/about 3.95kg                                                                 |
| Carton Size/Weight               | 59*30*32CM/about 17Kg/3PCS                                                                 |
| Protections                      | over-charging, short-circuit ,low-voltage,over-temperatature and                           |
|                                  | over-discharging protection                                                                |
| Color                            | Oranger+gray,Blue+gray,Red+gray,Green+gray                                                 |
| Housing Material                 | ABS+PC (fireproofing V0)                                                                   |
| Working Temperature              | -15~45°C                                                                                   |
| Tonking Tomporatoro              |                                                                                            |
| Operation Humidity               | 10%~90%                                                                                    |
|                                  | 1*M300 portable power supply, 1*60W power supply,1*User                                    |
| Standard Package<br>Include      | Manual, ,color box packaging,1*MC4 charging cable, 1*vehicle                               |
|                                  | charging cable                                                                             |
| Warrantly                        | 12 months                                                                                  |
|                                  |                                                                                            |