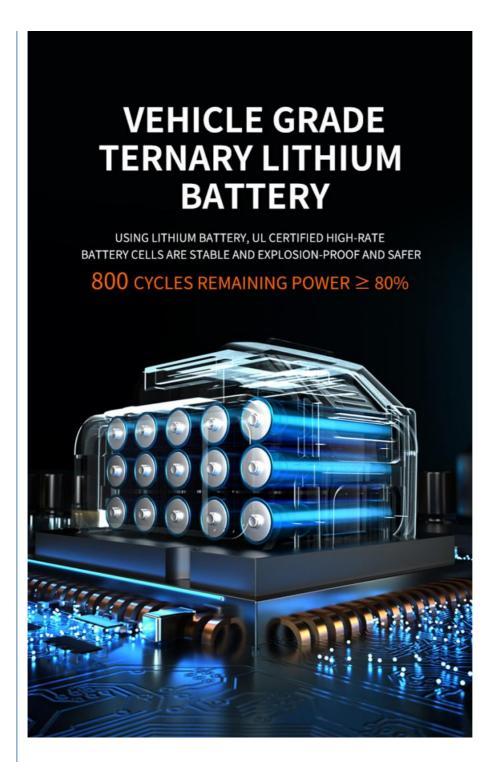

#### **Description of Portable Power Station**

Portable power station is equipped with 300Wh lithium-ion battery pack, which contains upgraded chip, supports fast charging function and more than 1000 recycling times. Pure Sine Wave technology AC outlets deliver stable and safe power, without damage and reduces audible and electrical noise.

#### **Product Specification**

| Product Specification            |                                                                                            |
|----------------------------------|--------------------------------------------------------------------------------------------|
| Rated Power AC                   | 300W                                                                                       |
| Capacity                         | 266.4Wh (22.2V/12Ah or 3.7V/72000mAh)                                                      |
| Battery type                     | UL Li-ion                                                                                  |
| Power Indicate                   | LCD display                                                                                |
| LCD Display                      | Battery remaining capacity, Battery fault, total output power,Over temperature,input power |
| DC Input                         | DC15V/4A(60W max,adapter with UL,CCC,CE,PSE,FCC)                                           |
| DC fully Charging                |                                                                                            |
| Time                             | About 5∼6H                                                                                 |
| Solar Controller Model           | MPPT                                                                                       |
| Solar Charging Input             | 18-23V/3A(60W max)                                                                         |
| Charging Temperature Range       | 32~104°F(0°C~40°C)                                                                         |
| USB Output                       | Type-C output:PD 60W(5V3A,9V3A,12V3A,15V3A,20V3A)*1                                        |
|                                  | USB output:QC3.0(18W/5V3A,9V2A,12V1.5A)*3(total 54W)                                       |
| Wireless Charge<br>Output        | 10W                                                                                        |
| Cigarret Lighter output          | 12V/10A(120W)                                                                              |
| DC output                        | 12V/5A/DC5521*2(total 120W)                                                                |
| LED light                        | 5W*2(total 10W Max)                                                                        |
|                                  | SOS,flashlight                                                                             |
| AC Output                        | Output waveform:pure sinewave                                                              |
|                                  | Output voltage:110V(US/JP) or 220V(EU/UK/AU/CN) (AC output                                 |
|                                  | voltage and frequency are customized, according to different                               |
|                                  | countries and regions.Please refer to the actual product)                                  |
|                                  | Output frequency: 50/60Hz                                                                  |
|                                  | Peak AC output:600W                                                                        |
|                                  | AC continuous output: 300W                                                                 |
| Discharging<br>Temperature Range | 14~104°F(-10~40°C)                                                                         |
| Product size/Weight              | 273*181*244mm/about 3.95kg                                                                 |
| Carton Size/Weight               | 59*30*32CM/about 17Kg/3PCS                                                                 |
| Protections                      | over-charging, short-circuit ,low-voltage,over-temperatature and                           |
|                                  | over-discharging protection                                                                |
| Color                            | Oranger+gray,Blue+gray,Red+gray,Green+gray                                                 |
| Housing Material                 | ABS+PC (fireproofing V0)                                                                   |
| Working Temperature              | -15~45°C                                                                                   |
| Tonking Tomporatoro              |                                                                                            |
| Operation Humidity               | 10%~90%                                                                                    |
|                                  | 1*M300 portable power supply, 1*60W power supply,1*User                                    |
| Standard Package<br>Include      | Manual, ,color box packaging,1*MC4 charging cable, 1*vehicle                               |
|                                  | charging cable                                                                             |
| Warrantly                        | 12 months                                                                                  |
|                                  |                                                                                            |