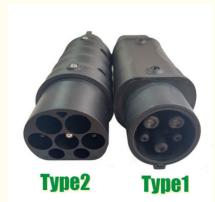

#### Detailed Description of Type1 to Type2 EV Charging Adapter

TYPE 2 COMPATIBLE EV CHARGING CABLE ADAPTER. The EV adapter easily converts from Type 1 to Type 2 connection. The standard SAE J1772 electric vehicle adapter is compatible with most electric vehicles with a Type 2 connector. It is the best choice of charging adapters for Type 2 hybrid and electric car models.

Compact Type 1 to Type 2 EV charger converter,: Convert your EV charger Type 1 tethered cable plug to a Type 2 EV charge plug. This Electric vehicle adaptor is Designed to charge your Type 2 electric car from Type 1 tethered cable plug. Type 1 J1772 EV Adapter has Two Sides: one side is J1772 EV male plug which connected to type 1 female EV plug, another side is IEC 62196-2 plug(7pins) connected to your type 2 Electric car.