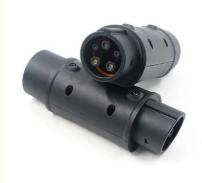

#### Type2 to Type1 Electric Cars Charger Converters 32A, EV Charger Adapter AC 250V

#### Detailed Description of Type1 to Type2 EV Charging Adapter

TYPE 2 COMPATIBLE EV CHARGING CABLE ADAPTER. The EV adapter easily converts from Type 1 to Type 2 connection. The standard SAE J1772 electric vehicle adapter is compatible with most electric vehicles with a Type 2 connector. It is the best choice of charging adapters for Type 2 hybrid and electric car models.

FASTER AND MORE RELIABLE CHARGING WITH PORTABLE TYPE 2 ADAPTER. The connector features IEC 62196 (Type 2 - male) and SAE J1772 (Type 1 - female) charging connectors and delivers 32A (22kW) of power. This adapter allows you to spend less time charging your electric vehicle or hybrid electric vehicle at any public EV charging station or at a home charging station with charging cable type 1.