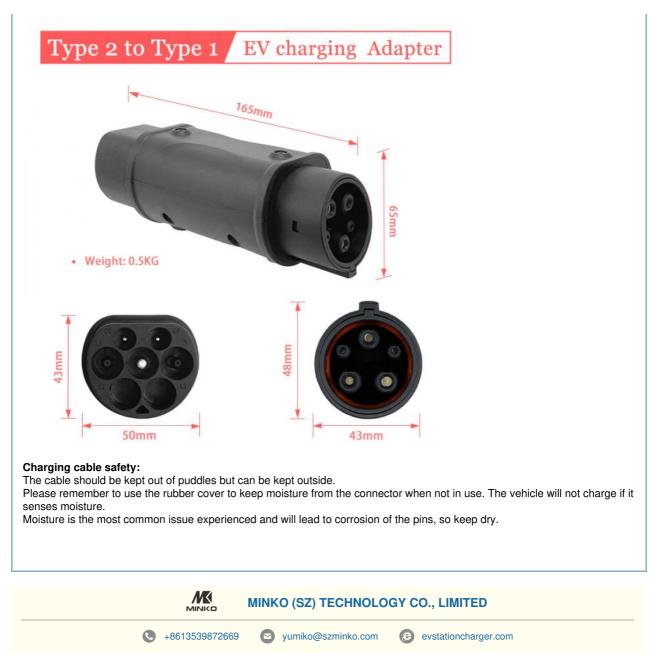

#### Specification of Type2 to Type1 EV Charging Adapter

European standard AC adapter

| Model                          | Type2 to<br>Type1 | Certification              | CE                             |
|--------------------------------|-------------------|----------------------------|--------------------------------|
| Power                          | 22kw              | Housing                    | POM                            |
| Current                        | 32A               | PINS                       | Copper,alloy, silver<br>plated |
| Rated voltage                  | 250V AC           | Plug lifespan              | >10000 times                   |
| Protection class               | IP55              | Working<br>temperature     | -30°C~+85°C                    |
| Insulation resistance0.7mΩ Max |                   | Warranty                   | 12 months                      |
| Product insertion force        |                   | 45 <f<80n< td=""></f<80n<> |                                |