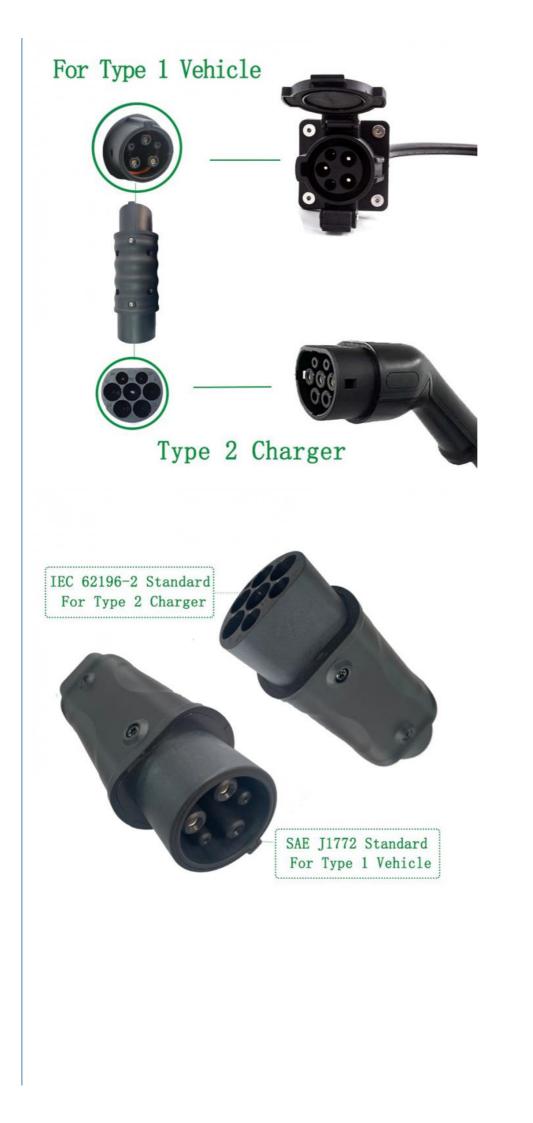

#### Detailed Description of Type1 to Type2 EV Charging Adapter

TYPE 2 COMPATIBLE EV CHARGING CABLE ADAPTER. The EV adapter easily converts from Type 1 to Type 2 connection. The standard SAE J1772 electric vehicle adapter is compatible with most electric vehicles with a Type 2 connector. It is the best choice of charging adapters for Type 2 hybrid and electric car models.

FASTER AND MORE RELIABLE CHARGING WITH PORTABLE TYPE 2 ADAPTER. The connector features IEC 62196 (Type 2 - male) and SAE J1772 (Type 1 - female) charging connectors and delivers 32A (22kW) of power. This adapter allows you to spend less time charging your electric vehicle or hybrid electric vehicle at any public EV charging station or at a home charging station with charging cable type 1.

Compact Type 1 to Type 2 EV charger converter,: Convert your EV charger Type 1 tethered cable plug to a Type 2 EV charge plug. This Electric vehicle adaptor is Designed to charge your Type 2 electric car from Type 1 tethered cable plug. Type 1 J1772 EV Adapter has Two Sides: one side is J1772 EV male plug which connected to type 1 female EV plug, another side is IEC 62196-2 plug(7pins) connected to your type 2 Electric car.