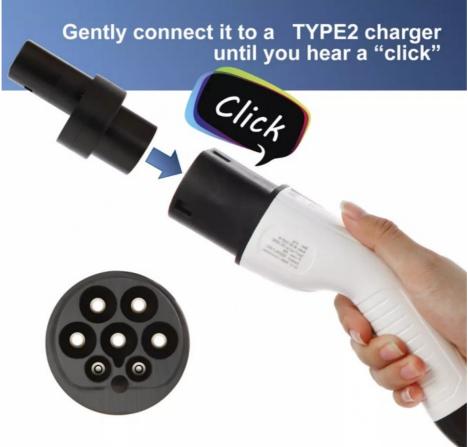

#### Charging cable safety:

The cable should be kept out of puddles but can be kept outside.

Please remember to use the rubber cover to keep moisture from the connector when not in use. The vehicle will not charge if it senses moisture.

Moisture is the most common issue experienced and will lead to corrosion of the pins, so keep dry.