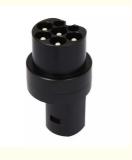

# 22KW Adaptor Type2 To Tesla EV Charging Adapter Convertor DC 500V

#### **Basic Information**

Place of Origin: ChinaBrand Name: MINKOCertification: CE

Model Number: Type2 to Tesla DC Adapter(TYPE2-T)

Minimum Order Quantity: 5 piecesPrice: negotiation

Packaging Details: L210xW85xH52 (mm)
 Delivery Time: 8 -10 working days
 Payment Terms: T/T, Western Union,

MoneyGram,Paypal,Skrill,Transferwise

• Supply Ability: 1000000 pieces per month



### **Product Specification**

Housing: POM
Rated Voltage: DC 500V
Current: 200A
Power: 22kW

• Plug Lifespan: >10000 Times

• Protection Class: IP55

Highlight: 22kw Tesla Charging Adapter,
 500vdc Tesla Charging Adapter,

DC ccs to j1772 adapter



# More Images



#### **Product Description**

#### 22KW Adaptor Type2 to Tesla EV Charging Adapter Convertor DC 500V

#### **Detailed Description of Type2 to Tesla Charger Adapter**

The Type 1 (J1772) to Type 2 (62196-2) adapter allows you to charge your Type 2 car (eg Tesla, Hyundai, Renault, Jaguar, Nissan) from any J1772 charging station. It's rated for 32A charging and has been tested in Australia using our own EVs.

# Adapter for electric car to convert your charger from American standard to European standard. Ideal for families with 2 EVs or plug-in hybrids with different connector types.

EV charger type 1 adapter for type 2 EV: This EV type 1 type 2 charging adapter is suitable for type 2 EVs charging, 16A-32A(max 32A), 1 pound makes it easy to carry.

Compact Type 1 to Type 2 EV charger conver