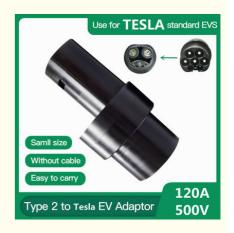

# 22KW Adaptor Type2 To Tesla EV Charging Adapter Convertor DC 500V

#### 22KW Adaptor Type2 to Tesla EV Charging Adapter Convertor DC 500V

### **Product Specification**

Housing: POM
Rated Voltage: DC 500V
Current: 200A
Power: 22kW

• Plug Lifespan: >10000 Times

• Protection Class: IP55

Highlight: 22kw Tesla Charging Adapter,
 500vdc Tesla Charging Adapter,