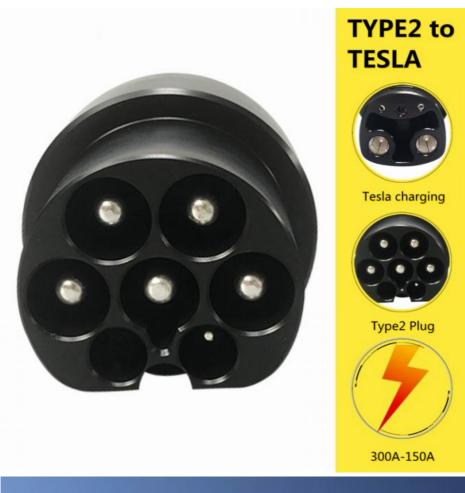

# 22KW Adaptor Type2 To Tesla EV Charging Adapter Convertor DC 500V

#### 22KW Adaptor Type2 to Tesla EV Charging Adapter Convertor DC 500V

#### Specification of Type2 to Tesla Charger Adapter

| European standard DC adapter |                 |                            |                             |
|------------------------------|-----------------|----------------------------|-----------------------------|
| Model                        | TYPE2-T         | Certification              | CE                          |
| Power                        | UP to<br>100Kwh | Housing                    | РОМ                         |
| Current                      | 200A            | Pins                       | Copper,alloy, silver plated |
| Rated voltage                | 500V DC         | Plug lifespan              | >10000 times                |
| Protection class             | IP55            | Working temperature        | -30°C~+85°C                 |
| Insulation resistance        | 0.7mΩ Max       | Warranty                   | 12 months                   |
| Product insertion force      |                 | 45 <f<80n< td=""></f<80n<> |                             |