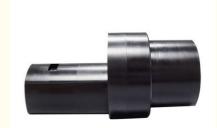

# 22KW Adaptor Type2 To Tesla EV Charging Adapter Convertor DC 500V

#### **Basic Information**

Place of Origin: ChinaBrand Name: MINKOCertification: CE

Model Number: Type2 to Tesla DC Adapter(TYPE2-T)

Minimum Order Quantity: 5 piecesPrice: negotiation

Packaging Details: L210xW85xH52 (mm)
 Delivery Time: 8 -10 working days
 Payment Terms: T/T, Western Union,

MoneyGram,Paypal,Skrill,Transferwise

• Supply Ability: 1000000 pieces per month



### **Product Specification**

Housing: POM
Rated Voltage: DC 500V
Current: 200A
Power: 22kW

• Plug Lifespan: >10000 Times

• Protection Class: IP55

Highlight: 22kw Tesla Charging Adapter,
 500vdc Tesla Charging Adapter,

DC ccs to j1772 adapter



# More Images



#### **Product Description**

#### 22KW Adaptor Type2 to Tesla EV Charging Adapter Convertor DC 500V

#### **Detailed Description of Type2 to Tesla Charger Adapter**

The Type 1 (J1772) to Type 2 (62196-2) adapter allows you to charge your Type 2 car (eg Tesla, Hyundai, Renault, Jaguar, Nissan) from any J1772 charging station. It's rated for 32A charging and has been tested in Australia using our own EVs.

# Adapter for electric car to convert your charger from American standard to European standard. Ideal for families with 2 EVs or plug-in hybrids with different connector types.

EV charger type 1 adapter for type 2 EV: This EV type 1 type 2 charging adapter is suitable for type 2 EVs charging, 16A-32A(max 32A), 1 pound makes it easy to carry.

Compact Type 1 to Type 2