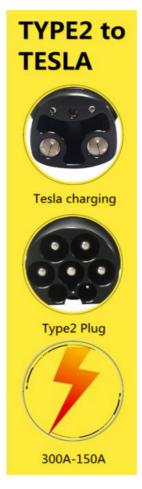

# 22KW Adaptor Type2 To Tesla EV Charging Adapter Convertor DC 500V

#### 22KW Adaptor Type2 to Tesla EV Charging Adapter Convertor DC 500V

#### Specification of Type2 to Tesla Charger Adapter

| European standard DC adapter |                 |                            |                             |
|------------------------------|-----------------|----------------------------|-----------------------------|
| Model                        | TYPE2-T         | Certification              | CE                          |
| Power                        | UP to<br>100Kwh | Housing                    | РОМ                         |
| Current                      | 200A            | Pins                       | Copper,alloy, silver plated |
| Rated voltage                | 500V DC         | Plug lifespan              | >10000 times                |
| Protection class             | IP55            | Working temperature        | -30°C~+85°C                 |
| Insulation resistance        | 0.7mΩ Max       | Warranty                   | 12 months                   |
| Product insertion force      |                 | 45 <f<80n< td=""></f<80n<> |                             |