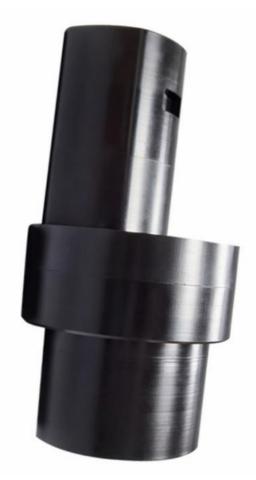

---------------------------|
| Model                        | TYPE2-T         | Certification              | CE                          |
| Power                        | UP to<br>100Kwh | Housing                    | РОМ                         |
| Current                      | 200A            | Pins                       | Copper,alloy, silver plated |
| Rated voltage                | 500V DC         | Plug lifespan              | >10000 times                |
| Protection class             | IP55            | Working temperature        | -30°C~+85°C                 |
| Insulation resistance        | 0.7mΩ Max       | Warranty                   | 12 months                   |
| Product insertion force      |                 | 45 <f<80n< td=""></f<80n<> |                             |









#### Charging cable safety:

The cable should be kept out of puddles but can be kept outside.

Please remember to use the rubber cover to keep moisture from the connector when not in use. The vehicle will not charge if it senses moisture.

Moisture is the most common issue experienced and will lead to corrosion of the pins, so keep dry.



## MINKO (SZ) TECHNOLOGY CO., LIMITED



+8613539872669



yumiko@szminko.com



evstationcharger.com

309 West Lake Industrial Zone, Cuishan Road, Dongxiao Street, Luohu District, SZ