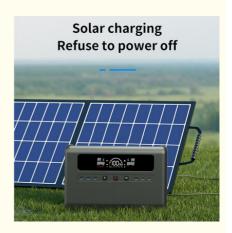

## **Product Specification**

• Rated Power AC: 2400W · Capacity: 2304Wh Power Indicate: LCD Display • Solar Charging Input: 800W Max • AC Fully Charging Time: About 2-3H ABS+PC . Housing Material: Operation Humidity: 10%~90%

#### **Product Specification**

| 2400W 2304Wh (51.2V/45Ah or 3.2V/720000mAh) LiFePO4 LCD display Battery remaining capacity, Battery fault, total output power,Over temperature,input power,Charge time, discharge time AC 1200W About 2-3H MPPT 800W max 32~104°F(0°C~40°C) |
|---------------------------------------------------------------------------------------------------------------------------------------------------------------------------------------------------------------------------------------------|
| LiFePO4 LCD display Battery remaining capacity, Battery fault, total output power,Over temperature,input power,Charge time, discharge time AC 1200W About 2-3H MPPT 800W max                                                                |
| LCD display Battery remaining capacity, Battery fault, total output power,Over temperature,input power,Charge time, discharge time AC 1200W About 2-3H MPPT 800W max                                                                        |
| Battery remaining capacity, Battery fault, total output power,Over temperature,input power,Charge time, discharge time AC 1200W About 2-3H MPPT 800W max                                                                                    |
| temperature,input power,Charge time, discharge time AC 1200W About 2-3H MPPT 800W max                                                                                                                                                       |
| About 2-3H<br>MPPT<br>800W max                                                                                                                                                                                                              |
| MPPT<br>800W max                                                                                                                                                                                                                            |
| 800W max                                                                                                                                                                                                                                    |
|                                                                                                                                                                                                                                             |
| 32~104°F(0°C~40°C)                                                                                                                                                                                                                          |
|                                                                                                                                                                                                                                             |
| Type-C output:PD 100W*2                                                                                                                                                                                                                     |
| USB output:QC3.0(18W/5V3A,9V2A,12V1.5A)*4                                                                                                                                                                                                   |
| 12V/10A(120W)                                                                                                                                                                                                                               |
| 12V/5A/DC5521*2(total 120W)                                                                                                                                                                                                                 |
| 6-10W                                                                                                                                                                                                                                       |
| SOS,flashlight                                                                                                                                                                                                                              |
| Output waveform:pure sinewave                                                                                                                                                                                                               |
| Output voltage:110V(US/JP) or 220V(EU/UK/AU/CN) (AC output voltage and frequency are customized,according to different countries and regions.Please refer to the actual product)                                                            |
| Output frequency: 50/60Hz                                                                                                                                                                                                                   |
| Peak AC output:4800W                                                                                                                                                                                                                        |
| AC continuous output: 2400W                                                                                                                                                                                                                 |
| 14~104°F(-10~40°C)                                                                                                                                                                                                                          |
| 410*290*290mm/about24kg                                                                                                                                                                                                                     |
| 46*34*40CM/about 25Kg/1PCS                                                                                                                                                                                                                  |
| over-charging, short-circuit ,low-voltage,over-temperatature and over-discharging protection                                                                                                                                                |
| Oranger+gray,Blue+gray,Red+gray,Green+gray                                                                                                                                                                                                  |
| ABS+PC ( fireproofing V0)                                                                                                                                                                                                                   |
| -15~45°C                                                                                                                                                                                                                                    |
| 10%~90%                                                                                                                                                                                                                                     |
| 1*Q2400 portable power supply, ,1*User Manual, ,color box packaging,1*MC4 charging cable, 1*vehicle charging cable,1 AC cable                                                                                                               |
| 12 months                                                                                                                                                                                                                                   |
|                                                                                                                                                                                                                                             |