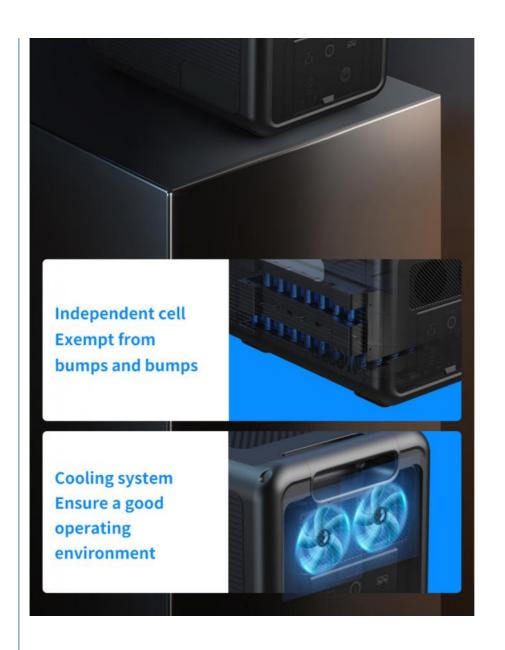

#### **Description of Portable Power Station**

Portable power station is equipped with 2400Wh LiFePO4 battery pack, which contains upgraded chip, supports fast charging function and more than 3000 recycling times. Pure Sine Wave technology AC outlets deliver stable and safe power, without damage and reduces audible and electrical noise.

#### Features:

Bidirectional fast charge technology
UL car grade safer lithium iron phosphate cycle life of 3000+
super inverter technology
UPS uninterrupted power supply
2200W rated output
sufficient large capacity 2KWH electricity
modeling IP black gold steel