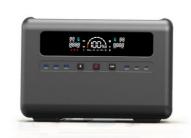

#### Features:

Bidirectional fast charge technology
UL car grade safer lithium iron phosphate cycle life of 3000+
super inverter technology
UPS uninterrupted power supply
2200W rated output
sufficient large capacity 2KWH electricity
modeling IP black gold steel

#### **Product Specification**

| 2400W 2304Wh (51.2V/45Ah or 3.2V/720000mAh) LiFePO4 LCD display Battery remaining capacity, Battery fault, total output power,Over temperature,input power,Charge time, discharge time AC 1200W About 2-3H MPPT 800W max 32~104°F(0°C~40°C) |
|---------------------------------------------------------------------------------------------------------------------------------------------------------------------------------------------------------------------------------------------|
| LiFePO4 LCD display Battery remaining capacity, Battery fault, total output power,Over temperature,input power,Charge time, discharge time AC 1200W About 2-3H MPPT 800W max                                                                |
| LCD display Battery remaining capacity, Battery fault, total output power,Over temperature,input power,Charge time, discharge time AC 1200W About 2-3H MPPT 800W max                                                                        |
| Battery remaining capacity, Battery fault, total output power,Over temperature,input power,Charge time, discharge time AC 1200W About 2-3H MPPT 800W max                                                                                    |
| temperature,input power,Charge time, discharge time AC 1200W About 2-3H MPPT 800W max                                                                                                                                                       |
| About 2-3H<br>MPPT<br>800W max                                                                                                                                                                                                              |
| MPPT<br>800W max                                                                                                                                                                                                                            |
| 800W max                                                                                                                                                                                                                                    |
|                                                                                                                                                                                                                                             |
| 32~104°F(0°C~40°C)                                                                                                                                                                                                                          |
|                                                                                                                                                                                                                                             |
| Type-C output:PD 100W*2                                                                                                                                                                                                                     |
| USB output:QC3.0(18W/5V3A,9V2A,12V1.5A)*4                                                                                                                                                                                                   |
| 12V/10A(120W)                                                                                                                                                                                                                               |
| 12V/5A/DC5521*2(total 120W)                                                                                                                                                                                                                 |
| 6-10W                                                                                                                                                                                                                                       |
| SOS,flashlight                                                                                                                                                                                                                              |
| Output waveform:pure sinewave                                                                                                                                                                                                               |
| Output voltage:110V(US/JP) or 220V(EU/UK/AU/CN) (AC output voltage and frequency are customized,according to different countries and regions.Please refer to the actual product)                                                            |
| Output frequency: 50/60Hz                                                                                                                                                                                                                   |
| Peak AC output:4800W                                                                                                                                                                                                                        |
| AC continuous output: 2400W                                                                                                                                                                                                                 |
| 14~104°F(-10~40°C)                                                                                                                                                                                                                          |
| 410*290*290mm/about24kg                                                                                                                                                                                                                     |
| 46*34*40CM/about 25Kg/1PCS                                                                                                                                                                                                                  |
| over-charging, short-circuit ,low-voltage,over-temperatature and over-discharging protection                                                                                                                                                |
| Oranger+gray,Blue+gray,Red+gray,Green+gray                                                                                                                                                                                                  |
| ABS+PC ( fireproofing V0)                                                                                                                                                                                                                   |
| -15~45°C                                                                                                                                                                                                                                    |
| 10%~90%                                                                                                                                                                                                                                     |
| 1*Q2400 portable power supply, ,1*User Manual, ,color box packaging,1*MC4 charging cable, 1*vehicle charging cable,1 AC cable                                                                                                               |
| 12 months                                                                                                                                                                                                                                   |
|                                                                                                                                                                                                                                             |