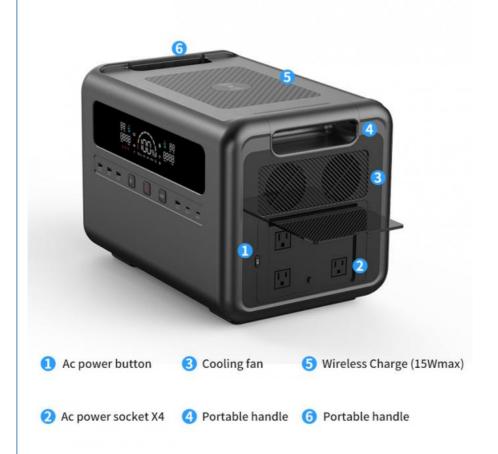

## **Product Specification**

• Rated Power AC: 2400W · Capacity: 2304Wh Power Indicate: LCD Display • Solar Charging Input: 800W Max • AC Fully Charging Time: About 2-3H ABS+PC . Housing Material: Operation Humidity: 10%~90%

#### **Product Specification**

| 2400W 2304Wh (51.2V/45Ah or 3.2V/720000mAh) LiFePO4 LCD display Battery remaining capacity, Battery fault, total output power,Over temperature,input power,Charge time, discharge time AC 1200W About 2-3H MPPT 800W max 32~104°F(0°C~40°C) |
|---------------------------------------------------------------------------------------------------------------------------------------------------------------------------------------------------------------------------------------------|
| LiFePO4 LCD display Battery remaining capacity, Battery fault, total output power,Over temperature,input power,Charge time, discharge time AC 1200W About 2-3H MPPT 800W max                                                                |
| LCD display Battery remaining capacity, Battery fault, total output power,Over temperature,input power,Charge time, discharge time AC 1200W About 2-3H MPPT 800W max                                                                        |
| Battery remaining capacity, Battery fault, total output power,Over temperature,input power,Charge time, discharge time AC 1200W About 2-3H MPPT 800W max                                                                                    |
| temperature,input power,Charge time, discharge time AC 1200W About 2-3H MPPT 800W max                                                                                                                                                       |
| About 2-3H<br>MPPT<br>800W max                                                                                                                                                                                                              |
| MPPT<br>800W max                                                                                                                                                                                                                            |
| 800W max                                                                                                                                                                                                                                    |
|                                                                                                                                                                                                                                             |
| 32~104°F(0°C~40°C)                                                                                                                                                                                                                          |
|                                                                                                                                                                                                                                             |
| Type-C output:PD 100W*2                                                                                                                                                                                                                     |
| USB output:QC3.0(18W/5V3A,9V2A,12V1.5A)*4                                                                                                                                                                                                   |
| 12V/10A(120W)                                                                                                                                                                                                                               |
| 12V/5A/DC5521*2(total 120W)                                                                                                                                                                                                                 |
| 6-10W                                                                                                                                                                                                                                       |
| SOS,flashlight                                                                                                                                                                                                                              |
| Output waveform:pure sinewave                                                                                                                                                                                                               |
| Output voltage:110V(US/JP) or 220V(EU/UK/AU/CN) (AC output voltage and frequency are customized,according to different countries and regions.Please refer to the actual product)                                                            |
| Output frequency: 50/60Hz                                                                                                                                                                                                                   |
| Peak AC output:4800W                                                                                                                                                                                                                        |
| AC continuous output: 2400W                                                                                                                                                                                                                 |
| 14~104°F(-10~40°C)                                                                                                                                                                                                                          |
| 410*290*290mm/about24kg                                                                                                                                                                                                                     |
| 46*34*40CM/about 25Kg/1PCS                                                                                                                                                                                                                  |
| over-charging, short-circuit ,low-voltage,over-temperatature and over-discharging protection                                                                                                                                                |
| Oranger+gray,Blue+gray,Red+gray,Green+gray                                                                                                                                                                                                  |
| ABS+PC ( fireproofing V0)                                                                                                                                                                                                                   |
| -15~45°C                                                                                                                                                                                                                                    |
| 10%~90%                                                                                                                                                                                                                                     |
| 1*Q2400 portable power supply, ,1*User Manual, ,color box packaging,1*MC4 charging cable, 1*vehicle charging cable,1 AC cable                                                                                                               |
| 12 months                                                                                                                                                                                                                                   |
|                                                                                                                                                                                                                                             |