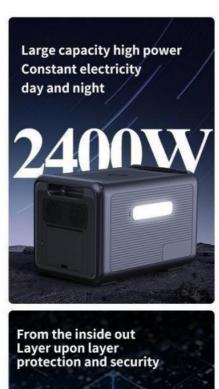

## Portable Solar Power Station Generator 2304Wh Power Supply 50/60Hz AC/DC USB3.0/Type-C

## **Product Specification**

• Rated Power AC: 2400W · Capacity: 2304Wh Power Indicate: LCD Display • Solar Charging Input: 800W Max • AC Fully Charging Time: About 2-3H ABS+PC . Housing Material: Operation Humidity: 10%~90%

#### Portable Solar Power Station Generator 2304Wh Power Supply 50/60Hz AC/DC USB3.0/Type-C