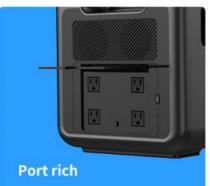

#### **Product Specification**

| 2400W 2304Wh (51.2V/45Ah or 3.2V/720000mAh) LiFePO4 LCD display Battery remaining capacity, Battery fault, total output power,Over temperature,input power,Charge time, discharge time AC 1200W About 2-3H MPPT 800W max 32~104°F(0°C~40°C) |
|---------------------------------------------------------------------------------------------------------------------------------------------------------------------------------------------------------------------------------------------|
| LiFePO4 LCD display Battery remaining capacity, Battery fault, total output power,Over temperature,input power,Charge time, discharge time AC 1200W About 2-3H MPPT 800W max                                                                |
| LCD display Battery remaining capacity, Battery fault, total output power,Over temperature,input power,Charge time, discharge time AC 1200W About 2-3H MPPT 800W max                                                                        |
| Battery remaining capacity, Battery fault, total output power,Over temperature,input power,Charge time, discharge time AC 1200W About 2-3H MPPT 800W max                                                                                    |
| temperature,input power,Charge time, discharge time AC 1200W About 2-3H MPPT 800W max                                                                                                                                                       |
| About 2-3H<br>MPPT<br>800W max                                                                                                                                                                                                              |
| MPPT<br>800W max                                                                                                                                                                                                                            |
| 800W max                                                                                                                                                                                                                                    |
|                                                                                                                                                                                                                                             |
| 32~104°F(0°C~40°C)                                                                                                                                                                                                                          |
|                                                                                                                                                                                                                                             |
| Type-C output:PD 100W*2                                                                                                                                                                                                                     |
| USB output:QC3.0(18W/5V3A,9V2A,12V1.5A)*4                                                                                                                                                                                                   |
| 12V/10A(120W)                                                                                                                                                                                                                               |
| 12V/5A/DC5521*2(total 120W)                                                                                                                                                                                                                 |
| 6-10W                                                                                                                                                                                                                                       |
| SOS,flashlight                                                                                                                                                                                                                              |
| Output waveform:pure sinewave                                                                                                                                                                                                               |
| Output voltage:110V(US/JP) or 220V(EU/UK/AU/CN) (AC output voltage and frequency are customized,according to different countries and regions.Please refer to the actual product)                                                            |
| Output frequency: 50/60Hz                                                                                                                                                                                                                   |
| Peak AC output:4800W                                                                                                                                                                                                                        |
| AC continuous output: 2400W                                                                                                                                                                                                                 |
| 14~104°F(-10~40°C)                                                                                                                                                                                                                          |
| 410*290*290mm/about24kg                                                                                                                                                                                                                     |
| 46*34*40CM/about 25Kg/1PCS                                                                                                                                                                                                                  |
| over-charging, short-circuit ,low-voltage,over-temperatature and over-discharging protection                                                                                                                                                |
| Oranger+gray,Blue+gray,Red+gray,Green+gray                                                                                                                                                                                                  |
| ABS+PC ( fireproofing V0)                                                                                                                                                                                                                   |
| -15~45°C                                                                                                                                                                                                                                    |
| 10%~90%                                                                                                                                                                                                                                     |
| 1*Q2400 portable power supply, ,1*User Manual, ,color box packaging,1*MC4 charging cable, 1*vehicle charging cable,1 AC cable                                                                                                               |
| 12 months                                                                                                                                                                                                                                   |
|                                                                                                                                                                                                                                             |