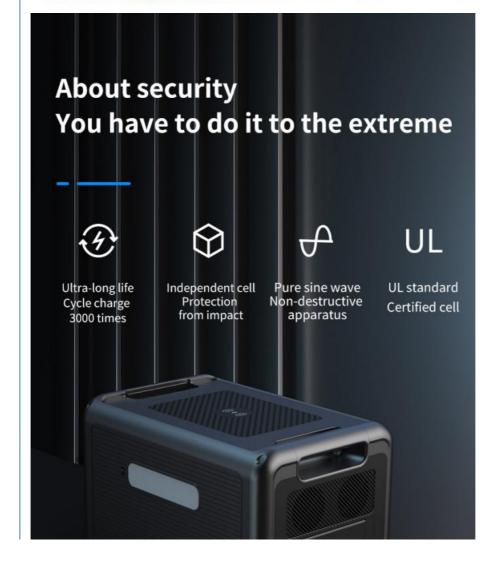

#### **Description of Portable Power Station**

Portable power station is equipped with 2400Wh LiFePO4 battery pack, which contains upgraded chip, supports fast charging function and more than 3000 recycling times. Pure Sine Wave technology AC outlets deliver stable and safe power, without damage and reduces audible and electrical noise.

#### Features:

Bidirectional fast charge technology
UL car grade safer lithium iron phosphate cycle life of 3000+
super inverter technology
UPS uninterrupted power supply
2200W rated output
sufficient large capacity 2KWH electricity
modeling IP black gold steel