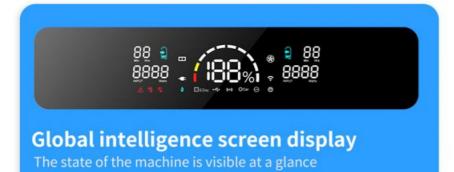

## **Product Specification**

• Rated Power AC: 2400W · Capacity: 2304Wh Power Indicate: LCD Display • Solar Charging Input: 800W Max • AC Fully Charging Time: About 2-3H ABS+PC . Housing Material: Operation Humidity: 10%~90%

#### **Product Specification**

| 2400W 2304Wh (51.2V/45Ah or 3.2V/720000mAh) LiFePO4 LCD display Battery remaining capacity, Battery fault, total output power,Over temperature,input power,Charge time, discharge time AC 1200W About 2-3H MPPT 800W max 32~104°F(0°C~40°C) |
|---------------------------------------------------------------------------------------------------------------------------------------------------------------------------------------------------------------------------------------------|
| LiFePO4 LCD display Battery remaining capacity, Battery fault, total output power,Over temperature,input power,Charge time, discharge time AC 1200W About 2-3H MPPT 800W max                                                                |
| LCD display Battery remaining capacity, Battery fault, total output power,Over temperature,input power,Charge time, discharge time AC 1200W About 2-3H MPPT 800W max                                                                        |
| Battery remaining capacity, Battery fault, total output power,Over temperature,input power,Charge time, discharge time AC 1200W About 2-3H MPPT 800W max                                                                                    |
| temperature,input power,Charge time, discharge time AC 1200W About 2-3H MPPT 800W max                                                                                                                                                       |
| About 2-3H<br>MPPT<br>800W max                                                                                                                                                                                                              |
| MPPT<br>800W max                                                                                                                                                                                                                            |
| 800W max                                                                                                                                                                                                                                    |
|                                                                                                                                                                                                                                             |
| 32~104°F(0°C~40°C)                                                                                                                                                                                                                          |
|                                                                                                                                                                                                                                             |
| Type-C output:PD 100W*2                                                                                                                                                                                                                     |
| USB output:QC3.0(18W/5V3A,9V2A,12V1.5A)*4                                                                                                                                                                                                   |
| 12V/10A(120W)                                                                                                                                                                                                                               |
| 12V/5A/DC5521*2(total 120W)                                                                                                                                                                                                                 |
| 6-10W                                                                                                                                                                                                                                       |
| SOS,flashlight                                                                                                                                                                                                                              |
| Output waveform:pure sinewave                                                                                                                                                                                                               |
| Output voltage:110V(US/JP) or 220V(EU/UK/AU/CN) (AC output voltage and frequency are customized,according to different countries and regions.Please refer to the actual product)                                                            |
| Output frequency: 50/60Hz                                                                                                                                                                                                                   |
| Peak AC output:4800W                                                                                                                                                                                                                        |
| AC continuous output: 2400W                                                                                                                                                                                                                 |
| 14~104°F(-10~40°C)                                                                                                                                                                                                                          |
| 410*290*290mm/about24kg                                                                                                                                                                                                                     |
| 46*34*40CM/about 25Kg/1PCS                                                                                                                                                                                                                  |
| over-charging, short-circuit ,low-voltage,over-temperatature and over-discharging protection                                                                                                                                                |
| Oranger+gray,Blue+gray,Red+gray,Green+gray                                                                                                                                                                                                  |
| ABS+PC ( fireproofing V0)                                                                                                                                                                                                                   |
| -15~45°C                                                                                                                                                                                                                                    |
| 10%~90%                                                                                                                                                                                                                                     |
| 1*Q2400 portable power supply, ,1*User Manual, ,color box packaging,1*MC4 charging cable, 1*vehicle charging cable,1 AC cable                                                                                                               |
| 12 months                                                                                                                                                                                                                                   |
|                                                                                                                                                                                                                                             |