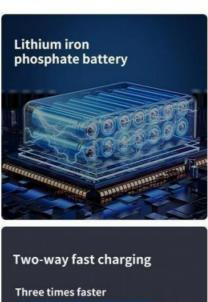

#### **Description of Portable Power Station**

Portable power station is equipped with 2400Wh LiFePO4 battery pack, which contains upgraded chip, supports fast charging function and more than 3000 recycling times. Pure Sine Wave technology AC outlets deliver stable and safe power, without damage and reduces audible and electrical noise.

#### Features:

Bidirectional fast charge technology
UL car grade safer lithium iron phosphate cycle life of 3000+
super inverter technology
UPS uninterrupted power supply
2200W rated output
sufficient large capacity 2KWH electricity
modeling IP black gold steel