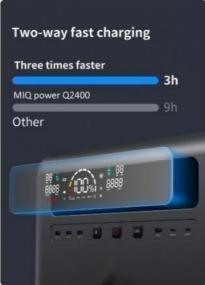

#### Features:

Bidirectional fast charge technology
UL car grade safer lithium iron phosphate cycle life of 3000+
super inverter technology
UPS uninterrupted power supply
2200W rated output
sufficient large capacity 2KWH electricity
modeling IP black gold steel