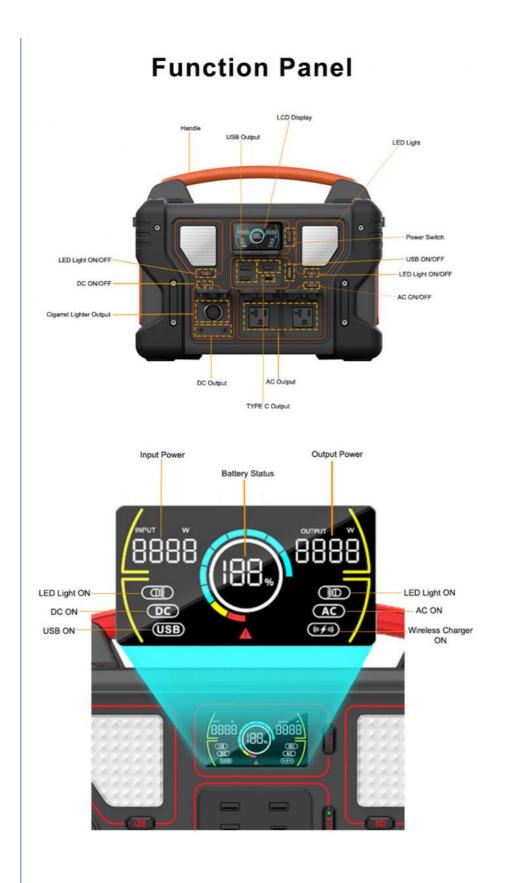

#### **Product Specification**

| Product Specification            | 1                                                                                                                                                                                  |
|----------------------------------|------------------------------------------------------------------------------------------------------------------------------------------------------------------------------------|
| Rated Power AC                   | 1000W                                                                                                                                                                              |
| Capacity                         | 1008Wh (48V/21Ah or 3.2V/315000mAh)                                                                                                                                                |
| Battery type                     | LiFePO4                                                                                                                                                                            |
| Power Indicate                   | LCD display                                                                                                                                                                        |
| LCD Display                      | Battery remaining capacity, Battery fault, total output power,Over temperature,input power,Charge time, discharge time                                                             |
| AC Input                         | 500W                                                                                                                                                                               |
| AC fully Charging Time           | About 2-3H                                                                                                                                                                         |
| Solar Controller Model           | MPPT                                                                                                                                                                               |
| Solar Charging Input             | 400W max                                                                                                                                                                           |
| Charging Temperature<br>Range    | 32~104°F(0°C~40°C)                                                                                                                                                                 |
| USB Output                       | Type-C output:PD 100W                                                                                                                                                              |
|                                  | USB-A output:QC3.0(18W/5V3A,9V2A,12V1.5A)*3(total 54W)                                                                                                                             |
| Cigarret Lighter output          | 12V/10A(120W)                                                                                                                                                                      |
| DC output                        | 12V/5A/DC5521*2(total 120W)                                                                                                                                                        |
| LED light                        | 6-10W                                                                                                                                                                              |
|                                  | SOS,flashlight                                                                                                                                                                     |
| AC Output                        | Output waveform:pure sinewave                                                                                                                                                      |
|                                  | Output voltage:110V(US/JP) or 220V(EU/UK/AU/CN) (AC output voltage and frequency are customized, according to different countries and regions. Please refer to the actual product) |
|                                  | Output frequency: 50/60Hz                                                                                                                                                          |
|                                  | AC continuous output                                                                                                                                                               |
|                                  | AC continuous output: 2000W                                                                                                                                                        |
| Discharging<br>Temperature Range | 14~104°F(-10~40°C )                                                                                                                                                                |
| Product size/Weight              | 328*221*263mm/about 11Kg                                                                                                                                                           |
| Carton Size/Weight               | 32.5*25*36.5CM/about 13.3Kg/1PCS                                                                                                                                                   |
| Protections                      | over-charging, short-circuit ,low-voltage,over-temperatature and over-discharging protection                                                                                       |
| Color                            | Oranger+gray,Blue+gray,Red+gray,Green+gray                                                                                                                                         |
| Housing Material                 | ABS+PC (fireproofing V0)                                                                                                                                                           |
| Working Temperature              | -15~45°C                                                                                                                                                                           |
| Operation Humidity               | 10%~90%                                                                                                                                                                            |
| Standard Package<br>Include      | 1*Q2400 portable power supply, ,1*User Manual, ,color box<br>packaging,1*MC4 charging cable, 1*vehicle charging cable,1 AC<br>cable                                                |
| Warrantly                        | 12 months                                                                                                                                                                          |
| -                                |                                                                                                                                                                                    |