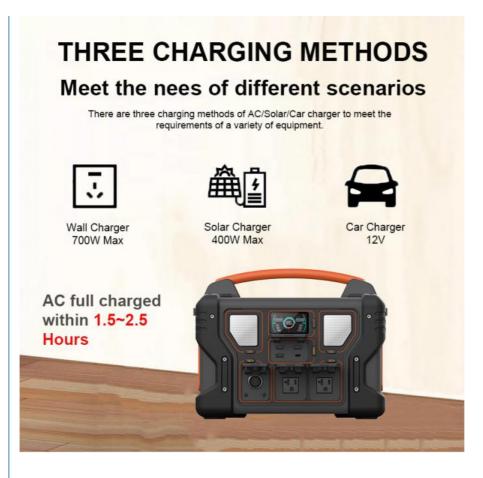

#### **Product Specification**

| Product Specification            | 1                                                                                                                                                                                  |
|----------------------------------|------------------------------------------------------------------------------------------------------------------------------------------------------------------------------------|
| Rated Power AC                   | 1000W                                                                                                                                                                              |
| Capacity                         | 1008Wh (48V/21Ah or 3.2V/315000mAh)                                                                                                                                                |
| Battery type                     | LiFePO4                                                                                                                                                                            |
| Power Indicate                   | LCD display                                                                                                                                                                        |
| LCD Display                      | Battery remaining capacity, Battery fault, total output power,Over temperature,input power,Charge time, discharge time                                                             |
| AC Input                         | 500W                                                                                                                                                                               |
| AC fully Charging Time           | About 2-3H                                                                                                                                                                         |
| Solar Controller Model           | MPPT                                                                                                                                                                               |
| Solar Charging Input             | 400W max                                                                                                                                                                           |
| Charging Temperature<br>Range    | 32~104°F(0°C~40°C)                                                                                                                                                                 |
| USB Output                       | Type-C output:PD 100W                                                                                                                                                              |
|                                  | USB-A output:QC3.0(18W/5V3A,9V2A,12V1.5A)*3(total 54W)                                                                                                                             |
| Cigarret Lighter output          | 12V/10A(120W)                                                                                                                                                                      |
| DC output                        | 12V/5A/DC5521*2(total 120W)                                                                                                                                                        |
| LED light                        | 6-10W                                                                                                                                                                              |
|                                  | SOS,flashlight                                                                                                                                                                     |
| AC Output                        | Output waveform:pure sinewave                                                                                                                                                      |
|                                  | Output voltage:110V(US/JP) or 220V(EU/UK/AU/CN) (AC output voltage and frequency are customized, according to different countries and regions. Please refer to the actual product) |
|                                  | Output frequency: 50/60Hz                                                                                                                                                          |
|                                  | AC continuous output                                                                                                                                                               |
|                                  | AC continuous output: 2000W                                                                                                                                                        |
| Discharging<br>Temperature Range | 14~104°F(-10~40°C )                                                                                                                                                                |
| Product size/Weight              | 328*221*263mm/about 11Kg                                                                                                                                                           |
| Carton Size/Weight               | 32.5*25*36.5CM/about 13.3Kg/1PCS                                                                                                                                                   |
| Protections                      | over-charging, short-circuit ,low-voltage,over-temperatature and over-discharging protection                                                                                       |
| Color                            | Oranger+gray,Blue+gray,Red+gray,Green+gray                                                                                                                                         |
| Housing Material                 | ABS+PC (fireproofing V0)                                                                                                                                                           |
| Working Temperature              | -15~45°C                                                                                                                                                                           |
| Operation Humidity               | 10%~90%                                                                                                                                                                            |
| Standard Package<br>Include      | 1*Q2400 portable power supply, ,1*User Manual, ,color box<br>packaging,1*MC4 charging cable, 1*vehicle charging cable,1 AC<br>cable                                                |
| Warrantly                        | 12 months                                                                                                                                                                          |
| -                                |                                                                                                                                                                                    |