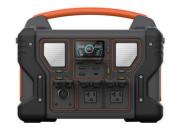

#### Description of Portable Power Station

Portable power station is equipped with 1008Wh LiFePO4 Battery pack, which contains upgraded chip, supports fast charging function and more than 3000 recycling times. Pure Sine Wave technology AC outlets deliver stable and safe power, without damage and reduces audible and electrical noise.

#### **Product Specification**

| Product Specification            | 1                                                                                                                                                                                  |
|----------------------------------|------------------------------------------------------------------------------------------------------------------------------------------------------------------------------------|
| Rated Power AC                   | 1000W                                                                                                                                                                              |
| Capacity                         | 1008Wh (48V/21Ah or 3.2V/315000mAh)                                                                                                                                                |
| Battery type                     | LiFePO4                                                                                                                                                                            |
| Power Indicate                   | LCD display                                                                                                                                                                        |
| LCD Display                      | Battery remaining capacity, Battery fault, total output power,Over temperature,input power,Charge time, discharge time                                                             |
| AC Input                         | 500W                                                                                                                                                                               |
| AC fully Charging Time           | About 2-3H                                                                                                                                                                         |
| Solar Controller Model           | MPPT                                                                                                                                                                               |
| Solar Charging Input             | 400W max                                                                                                                                                                           |
| Charging Temperature<br>Range    | 32~104°F(0°C~40°C)                                                                                                                                                                 |
| USB Output                       | Type-C output:PD 100W                                                                                                                                                              |
|                                  | USB-A output:QC3.0(18W/5V3A,9V2A,12V1.5A)*3(total 54W)                                                                                                                             |
| Cigarret Lighter output          | 12V/10A(120W)                                                                                                                                                                      |
| DC output                        | 12V/5A/DC5521*2(total 120W)                                                                                                                                                        |
| LED light                        | 6-10W                                                                                                                                                                              |
|                                  | SOS,flashlight                                                                                                                                                                     |
| AC Output                        | Output waveform:pure sinewave                                                                                                                                                      |
|                                  | Output voltage:110V(US/JP) or 220V(EU/UK/AU/CN) (AC output voltage and frequency are customized, according to different countries and regions. Please refer to the actual product) |
|                                  | Output frequency: 50/60Hz                                                                                                                                                          |
|                                  | AC continuous output                                                                                                                                                               |
|                                  | AC continuous output: 2000W                                                                                                                                                        |
| Discharging<br>Temperature Range | 14~104°F(-10~40°C )                                                                                                                                                                |
| Product size/Weight              | 328*221*263mm/about 11Kg                                                                                                                                                           |
| Carton Size/Weight               | 32.5*25*36.5CM/about 13.3Kg/1PCS                                                                                                                                                   |
| Protections                      | over-charging, short-circuit ,low-voltage,over-temperatature and over-discharging protection                                                                                       |
| Color                            | Oranger+gray,Blue+gray,Red+gray,Green+gray                                                                                                                                         |
| Housing Material                 | ABS+PC (fireproofing V0)                                                                                                                                                           |
| Working Temperature              | -15~45°C                                                                                                                                                                           |
| Operation Humidity               | 10%~90%                                                                                                                                                                            |
| Standard Package<br>Include      | 1*Q2400 portable power supply, ,1*User Manual, ,color box<br>packaging,1*MC4 charging cable, 1*vehicle charging cable,1 AC<br>cable                                                |
| Warrantly                        | 12 months                                                                                                                                                                          |
| -                                |                                                                                                                                                                                    |