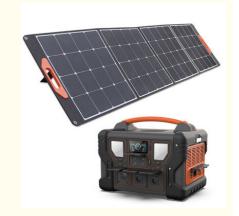

# 1000W Home/Outside Backup Power Station 1008Wh LiFePO4 Battery With Solar Panel

#### **Description of Portable Power Station**

Portable power station is equipped with 1008Wh LiFePO4 Battery pack, which contains upgraded chip, supports fast charging function and more than 3000 recycling times. Pure Sine Wave technology AC outlets deliver stable and safe power, without damage and reduces audible and electrical noise.

#### Features:

Bidirectional fast charge technology

UL car grade safer lithium iron phosphate cycle life 3000+

super inverter technology

UPS uninterrupted power supply

1000W rated output

sufficient large capacity 1 KWH electricity shape IP Armor warrior