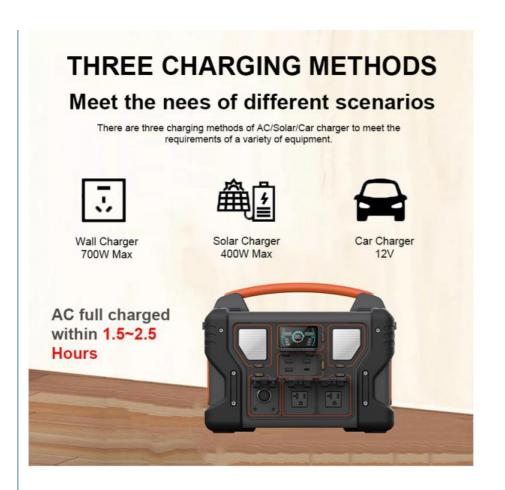

## **Product Specification**

Rated Power AC: 1000W
Capacity: 1008Wh
Power Indicate: LCD Display
Solar Charging Input: 400W Max
AC Fully Charging Time: About 2-3H
Housing Material: ABS+PC
Operation Humidity: 10%~90%

#### **Product Specification**

| Product Specification            |                                                                                                                                                                                                                |
|----------------------------------|----------------------------------------------------------------------------------------------------------------------------------------------------------------------------------------------------------------|
| Rated Power AC                   | 1000W                                                                                                                                                                                                          |
| Capacity                         | 1008Wh (48V/21Ah or 3.2V/315000mAh)                                                                                                                                                                            |
| Battery type                     | LiFePO4                                                                                                                                                                                                        |
| Power Indicate                   | LCD display                                                                                                                                                                                                    |
| LCD Display                      | Battery remaining capacity, Battery fault, total output power,Over temperature,input power,Charge time, discharge time                                                                                         |
| AC Input                         | 500W                                                                                                                                                                                                           |
| AC fully Charging Time           | About 2-3H                                                                                                                                                                                                     |
| Solar Controller Model           | MPPT                                                                                                                                                                                                           |
| Solar Charging Input             | 400W max                                                                                                                                                                                                       |
| Charging Temperature Range       | 32~104°F(0°C~40°C)                                                                                                                                                                                             |
| USB Output                       | Type-C output:PD 100W                                                                                                                                                                                          |
|                                  | USB-A output:QC3.0(18W/5V3A,9V2A,12V1.5A)*3(total 54W)                                                                                                                                                         |
| Cigarret Lighter output          | 12V/10A(120W)                                                                                                                                                                                                  |
| DC output                        | 12V/5A/DC5521*2(total 120W)                                                                                                                                                                                    |
| LED light                        | 6-10W                                                                                                                                                                                                          |
|                                  | SOS,flashlight                                                                                                                                                                                                 |
| AC Output                        | Output waveform:pure sinewave Output voltage:110V(US/JP) or 220V(EU/UK/AU/CN) (AC output voltage and frequency are customized,according to different countries and regions.Please refer to the actual product) |
|                                  | Output frequency: 50/60Hz                                                                                                                                                                                      |
|                                  | AC continuous output                                                                                                                                                                                           |
|                                  | AC continuous output: 2000W                                                                                                                                                                                    |
| Discharging<br>Temperature Range | 14~104°F(-10~40°C)                                                                                                                                                                                             |
| Product size/Weight              | 328*221*263mm/about 11Kg                                                                                                                                                                                       |
| Carton Size/Weight               | 32.5*25*36.5CM/about 13.3Kg/1PCS                                                                                                                                                                               |
| Protections                      | over-charging, short-circuit ,low-voltage,over-temperatature and over-discharging protection                                                                                                                   |
| Color                            | Oranger+gray,Blue+gray,Red+gray,Green+gray                                                                                                                                                                     |
| Housing Material                 | ABS+PC (fireproofing V0)                                                                                                                                                                                       |
| Working Temperature              | -15~45°C                                                                                                                                                                                                       |
| Operation Humidity               | 10%~90%                                                                                                                                                                                                        |
| Standard Package<br>Include      | 1*Q2400 portable power supply, ,1*User Manual, ,color box packaging,1*MC4 charging cable, 1*vehicle charging cable,1 AC cable                                                                                  |
| Warrantly                        | 12 months                                                                                                                                                                                                      |
|                                  |                                                                                                                                                                                                                |